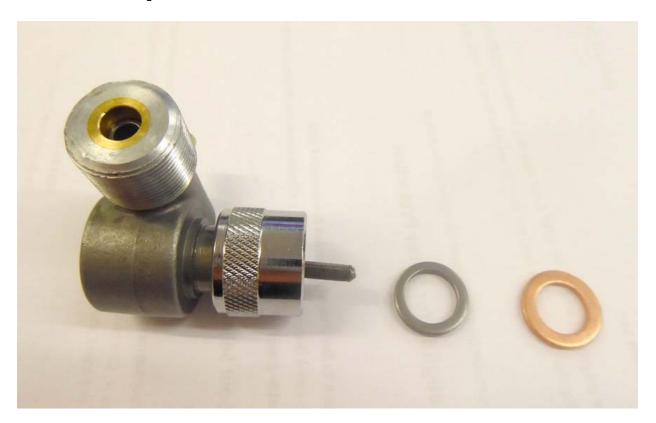

## MGB/MGC 63> ANGLE DRIVE, (120694) Speedometer Cable to Gearbox

This speedometer angle drive was fitted to many British cars where there was insufficient room to run the speedometer cable directly into the gear-box. The original angle drives quickly developed a reputation for being prone to failure. This resulted in a thorough investigation that in the end resulted in the Technical Service Bulletin (TSB) of February 29, 1968. The TSB explains that the 3H550 'washer-adaptor to gearbox' must be fitted with the angle drive. If the washer is left out the end load on the angle drive will be excessive and it will fail.

You will find the necessary washers included.