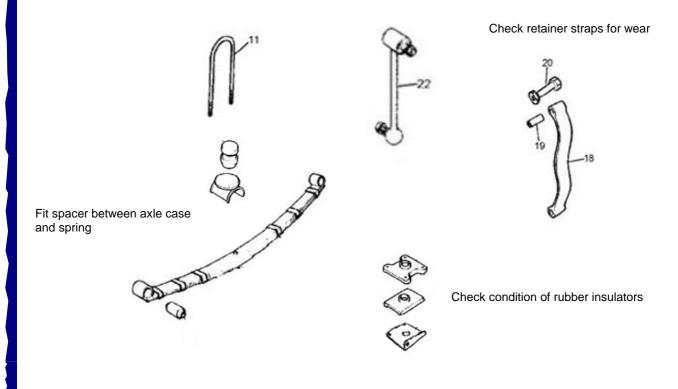

## INSTRUCTIONS

The fitting of the spacer set is very easy, only requiring the car to be supported on stands with the wheels removed.

Now support the spring just forward of the axle unit and undo the standard nuts for the 'U' bolts. Replace the 'U' bolts with the new longer version and refit as below, checking the condition of the existing rubber insulator and replacing if required.

SPACER KIT AS SUPPLIED

Fit the spacer in position, directly above the leaf spring, and reassemble by raising the leaf spring upto the axle height