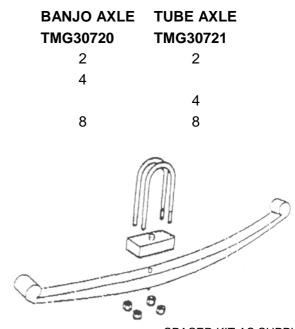

## CONTENTS:

TMG3750Spacer BlockTMG3751Long 'U' Bolt—Banjo AxleTMG3752Long 'U' Bolt—Tube AxleGHF223Nylock nuts, full 3/8" UNF

## INSTRUCTIONS

The fitting of the spacer set is very easy, only requiring the car to be supported on stands with the wheels removed.

Now support the spring just forward of the axle unit and undo the standard nuts for the 'U' bolts. Replace the 'U' bolts with the new longer version and refit as below, checking the condition of the existing rubber insulator and replacing if required.

SPACER KIT AS SUPPLIED

Fit the spacer in position, directly above the leaf spring, and reassemble by raising the leaf spring upto the axle height